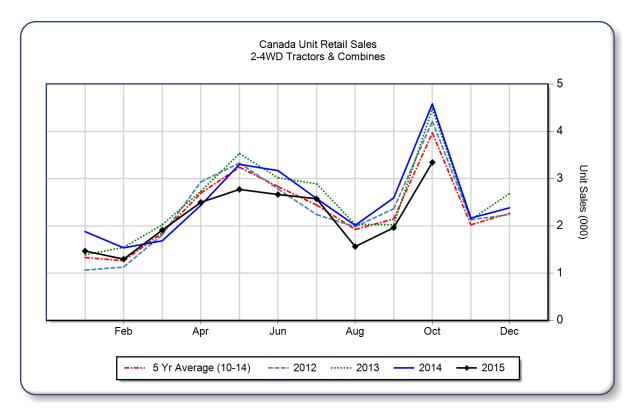

## October 2015 Flash Report Canada Unit Retail Sales

Copyright, AEM. All rights reserved. If data is referenced, please acknowledge AEM as the source.

|                                | October |       |       | YTD - October |        |       | Beginning<br>Inventory |
|--------------------------------|---------|-------|-------|---------------|--------|-------|------------------------|
|                                | 2015    | 2014  | %Chg  | 2015          | 2014   | %Chg  | Oct 2015               |
| 2WD Farm Tractors              |         |       |       |               |        |       | _                      |
| < 40 HP                        | 1,407   | 1,645 | -14.5 | 11,116        | 12,072 | -7.9  | 9,258                  |
| 40 < 100 HP                    | 924     | 1,234 | -25.1 | 4,862         | 5,768  | -15.7 | 4,497                  |
| 100+ HP                        | 546     | 1,067 | -48.8 | 3,764         | 4,979  | -24.4 | 2,325                  |
| <b>Total 2WD Farm Tractors</b> | 2,877   | 3,946 | -27.1 | 19,742        | 22,819 | -13.5 | 16,080                 |
| <b>4WD Farm Tractors</b>       | 124     | 224   | -44.6 | 694           | 1,037  | -33.1 | 326                    |
| <b>Total Farm Tractors</b>     | 3,001   | 4,170 | -28.0 | 20,436        | 23,856 | -14.3 | 16,406                 |
| Self-Prop Combines             | 342     | 411   | -16.8 | 1,614         | 1,914  | -15.7 | 604                    |